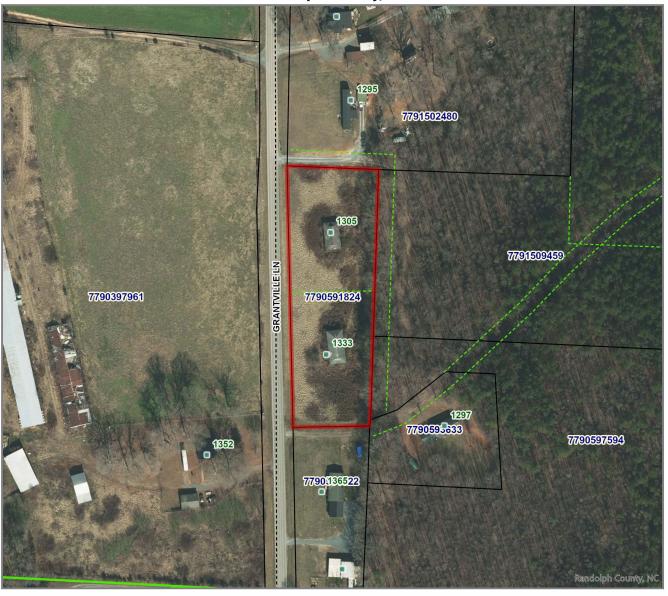

## **Randolph County, NC**

| REID                    | 65892                | OWNER ADDRESS2      |                                           |
|-------------------------|----------------------|---------------------|-------------------------------------------|
| PIN                     | 7790591824           | OWNER CITY          |                                           |
| TAXED ACREAGE           | 1.84                 | OWNER STATE         |                                           |
| PROPERTY<br>DESCRIPTION | RICHARD LANGLEY;L1-2 | OWNER ZIP           |                                           |
| DEED BOOK & PAGE        | 002234/00631         | LOCATION<br>ADDRESS | 1333 GRANTVILLE LN - Additional Addresses |
| PLAT BOOK & PAGE        | 102-40               | LOCATION ZIP        | ASHEBORO,27205                            |
| OWNER                   |                      | DATA REFRESHED      | 7/16/2023                                 |
| OWNER ADDRESS           |                      |                     |                                           |

Map Scale
1 inch = 188 feet
7/17/2023